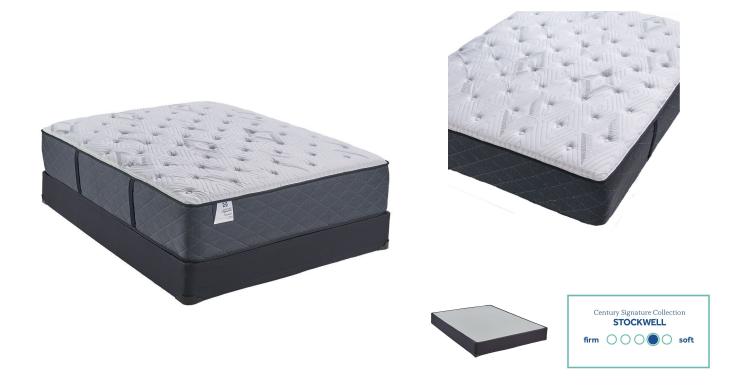

## SEALY STOCKWELL TWIN XL MATTRESS SET

SKU: 880327

About This Item Product Benefits Details WarrantyTwin XLMattressDimensions: 38"W x 79"D x 15.5"HColor: Navy Blue/WhitePlush Knit CoverPlushCoreSupport CenterDuraflex Edge SystemAdjustable Base CompatibleSealy Support Soft and Firm FoamsSealy Comfort Gel Memory FoamSealy Stability Plus Encased CoilSurface-Guard Technology Antimicrobial and Antiviral Treatment10 Year WarrantyFoundationDimensions: 38"W x 79"D x 9"HColor: Navy Blue10 Year WarrantyLow Profile Foundation (Substitution)Dimensions: 38"W x 79"D x 5"HColor: Navy BlueTwin XL Low Profile10 Year WarrantyThe Sealy Signature Century Collection Stockwell features targeted support for your back and core with a precisely engineered coil system and Sealy gel foam to promote