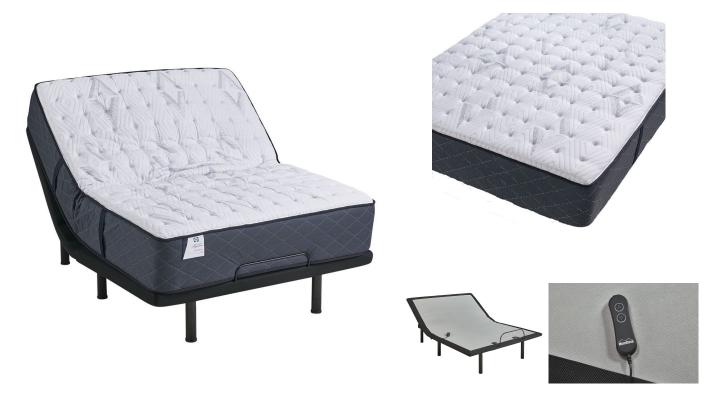

## SEALY RAMSBURY QUEEN MATTRESS W/FREE ADJUSTABLE BASE

SKU: 880348

About This Item Product Benefits Details WarrantyQueenMattressDimensions: 60"W x 79"D x 15"HColor: Navy Blue/WhitePlush Knit CoverFirmCoreSupport CenterDuraflex Edge SystemAdjustable Base CompatibleSealy Support Soft and Firm FoamsSealy Comfort Gel Memory FoamSealy Stability Plus Encased CoilSurface-Guard Technology Antimicrobial and Antiviral Treatment10 Year WarrantyAdjustable FoundationDimensions: 59"W x 79"D x 15"HColor: BlackHead Only6 Non Adjustable Metal Legs for Support3 Year WarrantyGravity Release Safety FeatureWired Remote with USB ChargerEasily Fits in Platform/Sleigh & Storage BedsThe Sealy Signature Century Collection Ramsbury features targeted support for your back and core with a precisely engineered coil system and