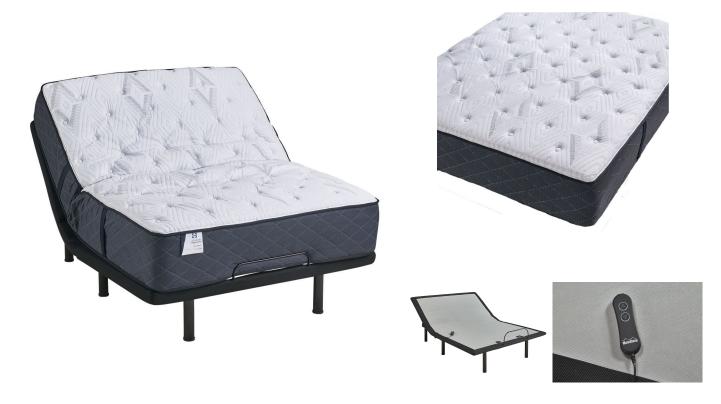

## SEALY STOCKWELL QUEEN MATTRESS W/FREE ADJUSTABLE BASE

SKU: 880351

About This Item Product Benefits Details WarrantyQueenMattressDimensions: 60"W x 79"D x 15"HColor: Navy Blue/WhitePlush Knit CoverPlushCoreSupport CenterDuraflex Edge SystemAdjustable Base CompatibleSealy Support Soft and Firm FoamsSealy Comfort Gel Memory FoamSealy Stability Plus Encased CoilSurface-Guard Technology Antimicrobial and Antiviral Treatment10 Year WarrantyAdjustable FoundationDimensions: 59"W x 79"D x 15"HColor: BlackHead Only6 Non Adjustable Metal Legs for Support3 Year WarrantyGravity Release Safety FeatureWired Remote with USB ChargerEasily Fits in Platform/Sleigh & Storage BedsThe Sealy Signature Century Collection Stockwell features targeted support for your back and core with a precisely engineered coil system and