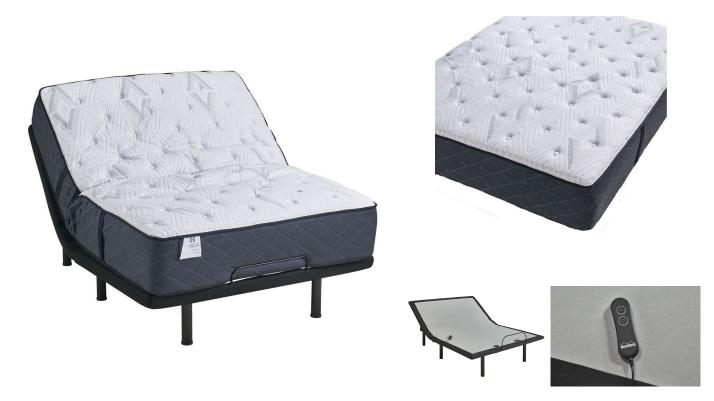

## SEALY STOCKWELL KING MATTRESS W/FREE ADJUSTABLE BASE SKU: 880352

About This Item Product Benefits Details WarrantyKingMattressDimensions: 76"W x 79"D x 15.5"HColor: Navy Blue/WhitePlush Knit CoverPlushCoreSupport CenterDuraflex Edge SystemAdjustable Base CompatibleSealy Support Soft and Firm FoamsSealy Comfort Gel Memory FoamSealy Stability Plus Encased CoilSurface-Guard Technology Antimicrobial and Antiviral Treatment10 Year WarrantyAdjustable FoundationDimensions: 75"W x 79"D x 15"HColor: Black3 Year WarrantyWired Remote1 Piece Foldable King6 Non Adjustable Metal Legs for SupportThe Sealy Signature Century Collection Stockwell features targeted support for your back and core with a precisely engineered coil system and Sealy gel foam to promote proper alignment. The plush knit cover closest to the