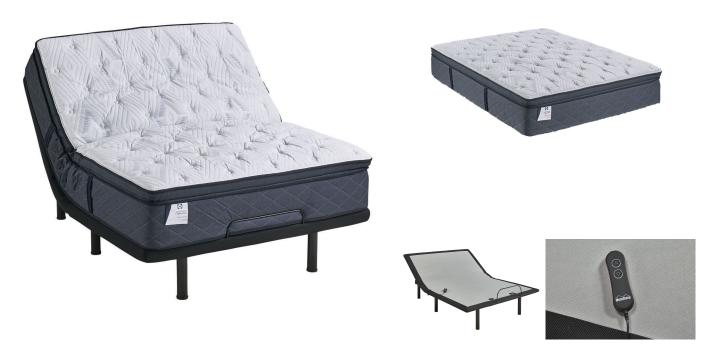

## SEALY BANKERS HILL KING MATTRESS W/FREE ADJUSTABLE BASE

SKU: 880355

About This Item Product Benefits Details WarrantyKingMattressDimensions: 76"W x 79"D x 15"HColor: Navy Blue/WhitePlush-Knit CoverPillow TopCoreSupport CenterDuraflex Edge SystemSealy Comfort Gel Memory FoamSealy Stability Plus Encased CoilSurface-Guard Technology Antimicrobial and Antiviral Treatment10 Year WarrantyAdjustable BaseDimensions: 75"W x 79"D x 15"HColor: Black1 Piece Foldable King3 Year WarrantyWired Remote6 Non Adjustable Metal Legs for SupportThe Sealy Signature Century Collection Bankers Hill features targeted support for your back and core with a precisely engineered coil system and Sealy gel foam to promote proper alignment. The plush knit cover closest to the body on the top allows extra comfort using a super-soft stretch and breathable quality quilted fabric.