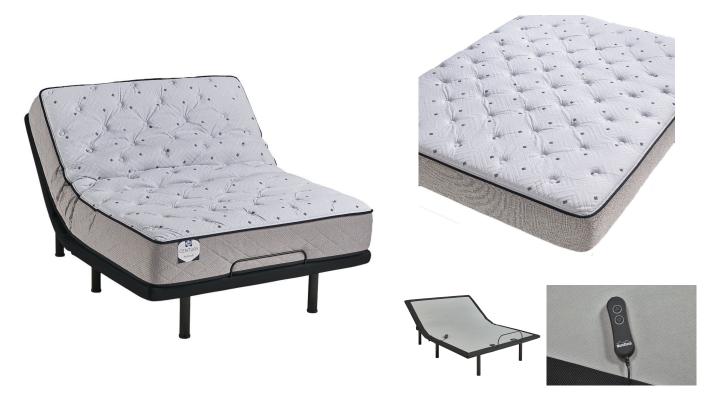

## SEALY ASHCROFT KING POWER SET

SKU: 880362

Product BenefitsKingMattressDimensions: 76"W x 79"D x 12.5"HMattress Size Variance +/- 1-1/2"Color: Grey/WhitePlush-Knit CoverPlushCoreSupport Center with Sealy Comfort Gel FoamSealy Support Soft FoamSealy Stability Encased CoilSurface-Guard Technology Antimicrobial and Antiviral Treatment10 Year WarrantyAdjustable Power Base Dimensions: 75"W x 79"D x 15"HColor: Black3 Year Warranty6 Non Adjustable Metal Legs For SupportWired Remote With USB Charger