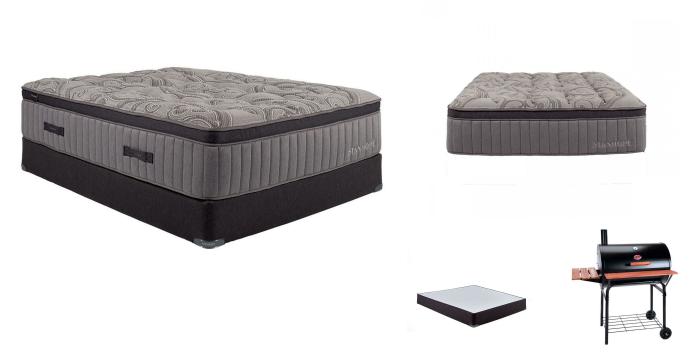

## STANHOPE EVELYN GRACE QUEEN MATTRESS SET W/FREE GRILL

SKU: 880383

About This Item Product Benefits Details WarrantyColor: GreyQueenMattressDimensions: 60"W x 80"D x 16.5"HSuper Pillow Top10 Year WarrantyStanhopePocket Spring Coils2 Layer Of Nano Coil TechologyQuantum Edge Coil Support SystemAbsorbs The Impact Of Your Partner's MovementPhase Change Cooling Treatment In FabricEuro Comfort Foam Spec SheetFoundationDimensions: 60"W x 80"D x 9"HStanhope10 Year WarrantyThe Stanhope Semi-Flex® Performance Foundation is A Steel WireProvides Consistent Support Across The Bottom Of The MattressSuperior To All-Wood AlternativesMade With Sustainable Forest LumberStanhope Branded Corner GuardsChar-Griller Charcoal GrillDimensions: 29"W x 50"D x 42"HColor: Black830 total sq. inch cooking surfaceAll Metal