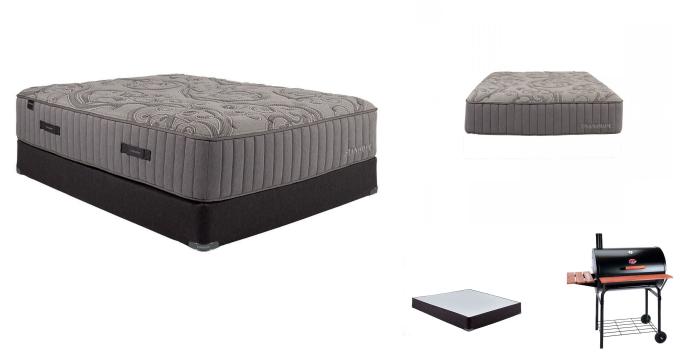

## STANHOPE ELLERY QUEEN MATTRESS SET W/FREE GRILL

SKU: 880387

About This Item Product Benefits Details WarrantyColor: GreyQueenMattressDimensions: 60"W x 80"D x 14.5"HLuxury Firm10 Year WarrantyStanhope1 Layer Of Nano CoilsQuantum Edge Coil Support SystemAbsorbs The Impact Of Your Partner's MovementPhase Change Cooling Treatment In FabricEuro Comfort Foam Spec SheetFoundationDimensions: 60"W x 80"D x 9"HStanhope10 Year WarrantyThe Stanhope Semi-Flex® Performance Foundation is A Steel WireProvides Consistent Support Across The Bottom Of The MattressSuperior To All-Wood AlternativesMade With Sustainable Forest LumberStanhope Branded Corner GuardsChar-Griller Charcoal GrillDimensions: 29"W x 50"D x 42"HColor: Black830 total sq. inch cooking surfaceAll Metal ConstructionCast iron cooking gratesEasy