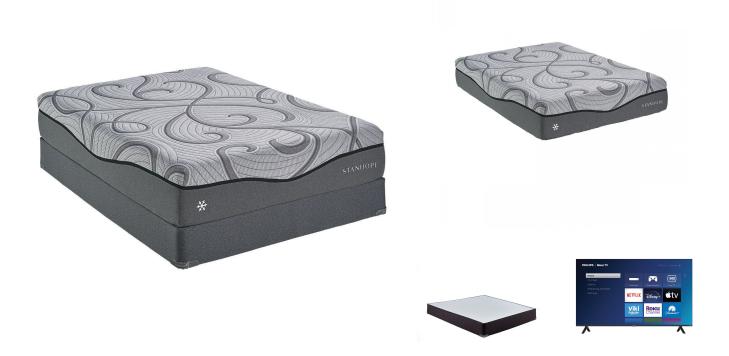

## STANHOPE ST THOMAS KING MATTRESS SET W/ FREE TV

SKU: 880392

About This Item Product Benefits Details WarrantyKingMattressDimensions: 76"W x 80"D x 12.5"HColor: GreyEmbrace Memory FoamGal shade Memory Foam10 Year WarrantyHigh-Density Support CoreZipper Cover DesignStanhopePhase Change Cooling TreatmentMotion Base ReadyFoundationDimensions: 38"W x 80"D x 9"HStanhope2 Twin XL10 Year WarrantyThe Stanhope Semi-Flex® Performance Foundation is A Steel WireProvides Consistent Support Across The Bottom Of The MattressSuperior To All-Wood AlternativesMade With Sustainable Forest LumberStanhope Branded Corner GuardsTwin XL Low Profile Foundation (Substitution)Dimensions: 38"W x 80"D x 6"H10 Year WarrantyStanhopePhilips 65" ROKU Smart 4K UHD LED TVDimensions:With Stand: 56.9"W x 11.6"D x