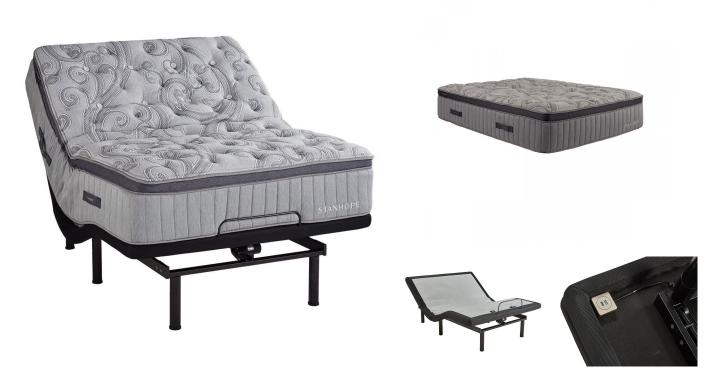

## STANHOPE EVELYN GRACE QUEEN POWER SET W/FREE GRILL

SKU: 880399

About This Item Product Benefits Details WarrantyColor: Grey/BlackQueenMattressDimensions: 60"W x 80"D x 16.5"HSuper Pillow TopMega Soft QuiltingPocketed Spring CoilsLuxury Super Pillow Top with TuftingExclusive Fabric Collection2 Layers of Nano Coil TechnologyQuantum Edge Coil Support System4 HandlesEuro Comfort FoamPhase Cooling Treatment in FabricBoxed to Eliminate DamagesPower Base Friendly10 Year Warranty Spec SheetAdjustable Power BaseDimensions: 60"W x 80"D x 15"HWireless RemoteHead/Foot PositionsEasily Fits Platform/Storage/FlatbedsMattress Retainer BarGravity Release Safety Feature2 Programmable Memory PositionsFlat BottonBluetooth- App ControlledSub Charging Ports under Head DeckWireless SyncUnder Bed LightingFoldable DesignMax