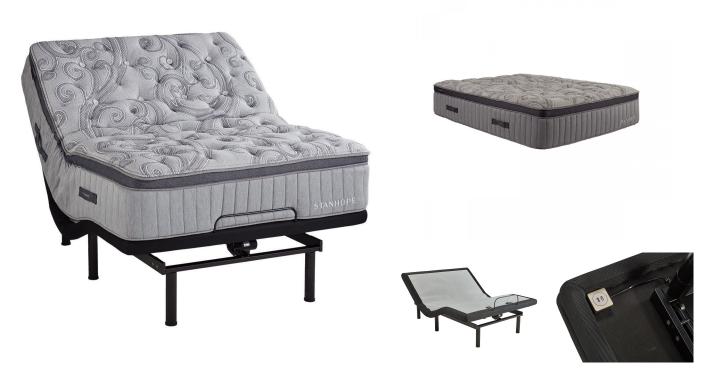

## STANHOPE EVELYN GRACE KING POWER SET W/FREE GRILL

SKU: 880400

About This Item Product Benefits Details WarrantyColor: Grey/BlackKingMattressDimensions: 76"W x 80"D x 16.5"HSuper Pillow TopMega Soft QuiltingPocketed Spring CoilsLuxury Super Pillow Top with TuftingExclusive Fabric Collection2 Layers of Nano Coil TechnologyQuantum Edge Coil Support System4 HandlesEuro Comfort FoamPhase Cooling Treatment in FabricBoxed to Eliminate DamagesPower Base Friendly10 Year Warranty Spec SheetAdjustable Power BaseDimensions: 76"W x 80"D x 15"HWireless RemoteHead/Foot PositionsEasily Fits Platform/Storage/FlatbedsMattress Retainer BarGravity Release Safety Feature2 Programmable Memory PositionsFlat BottonBluetooth- App ControlledSub Charging Ports under Head DeckWireless SyncUnder Bed LightingFoldable DesignMax