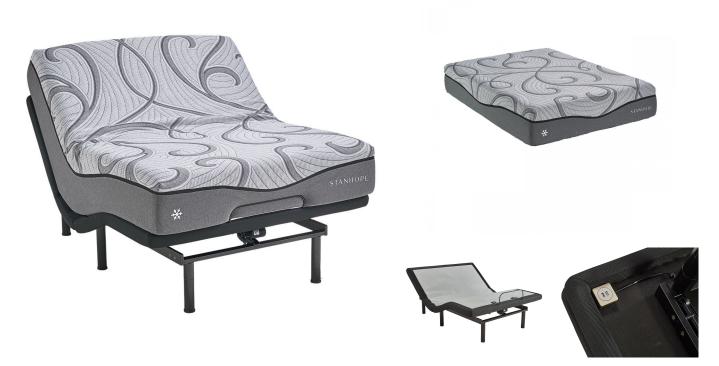

## STANHOPE ST THOMAS QUEEN MATTRESS W/FREE ADJUSTABLE BASE

SKU: 880407

About This Item Product Benefits Details WarrantyQueenMattressDimensions: 60"W x 80"D x 12.5"hColor: GreyEmbrace Memory FoamGal shade Memory Foam10 Year WarrantyHigh-Density Support CoreZipper Cover DesignStanhopePhase Change Cooling TreatmentMotion Base Ready Adjustable Power BaseDimensions: 59"W x 79"D x 15"HColor: BlackQueen3 Year WarrantyLegends SignatureMattress Retainer BarGravity release Safety Feature2 Programmable Memory PositionsFlat BottomBluetooth - App ControlledSub Charging Ports Under Head DeckWireless SyncUnder Bed LightingFoldable Design Easy DeliveryMax Weight 650 LBSEmergency Battery Back-UpDual MassageMassage TimerThe Stanhope St. Thomas is state of the art design and Technology. A cool to the