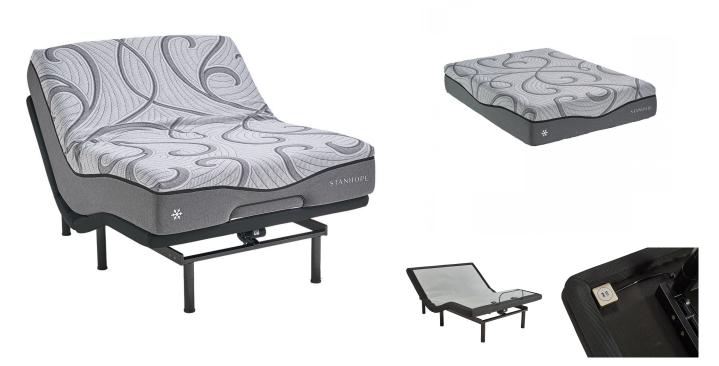

## SKU: 880408

About This Item Product Benefits Details WarrantyKingMattressDimensions: 76"W x 80"D x 12.5"HColor: GreyEmbrace Memory FoamGel Shade Memory Foam10 Year WarrantyStanhopeHigh Density Support CareZipper Cover DesignMotion Base Friendly Adjustable Power BaseDimensions: 75"W x 79"D x 15"HColor: BlackKing3 Year WarrantyLegends SignatureGravity release Safety Feature2 Programmable Memory PositionsFlat BottomBluetooth - App ControlledSub Charging Ports Under Head DeckWireless SyncUnder Bed LightingFoldable Design Easy DeliveryMax Weight 650 LBSEmergency Battery Back-UpDual MassageMassageFoldable 1 PC KingThe Stanhope St. Thomas is state of the art design and Technology. A cool to the touch circular stretch zipper cover provides cooling, support and