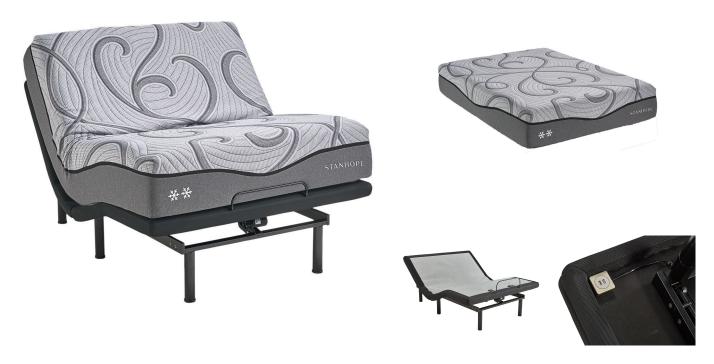

## STANHOPE ST REID QUEEN MATTRESS W/FREE ADJUSTABLE BASE

SKU: 880409

About This Item Product Benefits Details WarrantyColor: GreyQueenMattressDimensions: 60"W x 80"D x 13.5"HEmbrace Memory FoamGel Shade Memory FoamHigh Density Support CoreZipper Cover DesignPhase Change Cooling Treatment10 Year WarrantyAdjustable Power BaseDimensions: 59"W x 79"D x 15"HWireless Remote3 Year WarrantyHead/Foot PositionsEasily Fits Platform/Storage/FlatbedsMattress Retainer BarGravity Release Safety Feature2 Programmable Memory PositionsBluetooth-App ControlledSub Charging Ports under Head DeckWireless SyncUnder Bed LightingFoldable DesignMax Weight 650 lbsEmergency Battery Back UpDual Massage/Massage Timer6-3 in 1 Adjustable LegsFlat BottomThe Stanhope St. Reid is state of the art design and Technology. A cool