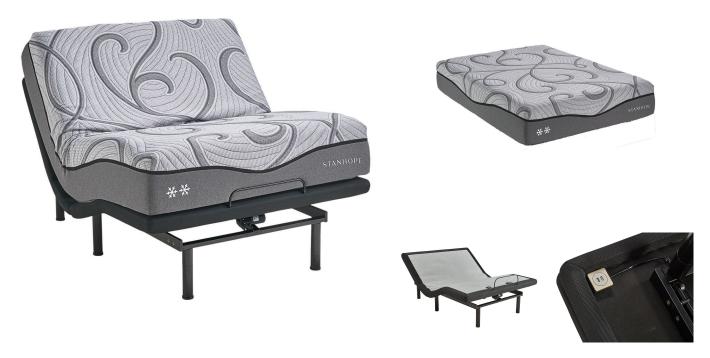

## STANHOPE ST REID KING MATTRESS W/FREE ADJUSTABLE BASE

SKU: 880410

About This Item Product Benefits Details WarrantyColor: GreyKingMattressDimensions: 76"W x 80"D x 13.5"HEmbrace Memory FoamGel Shade Memory FoamHigh Density Support CoreZipper Cover DesignPhase Change Cooling Treatment10 Year WarrantyAdjustable Power BaseDimensions: 76"W x 80"D x 15"HWireless Remote3 Year WarrantyHead/Foot PositionsEasily Fits Platform/Storage/FlatbedsMattress Retainer BarGravity Release Safety Feature2 Programmable Memory PositionsBluetooth-App ControlledSub Charging Ports under Head DeckWireless SyncUnder Bed LightingFoldable DesignMax Weight 650 lbsEmergency Battery Back UpDual Massage/Massage Timer6-3 in 1 Adjustable LegsFlat BottomThe Stanhope St. Reid is state of the art design and Technology. A cool