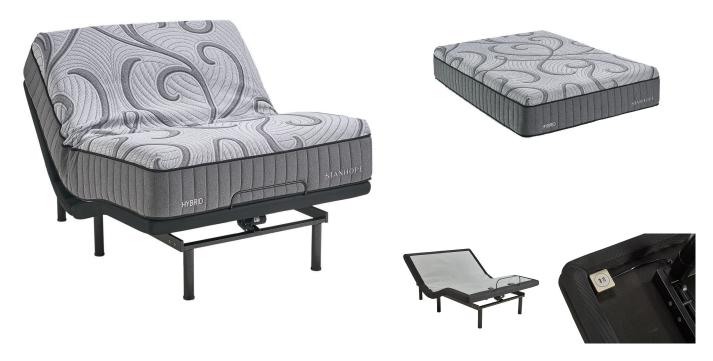

## STANHOPE ST BENJAMIN KING MATTRESS W/FREE ADJUSTABLE BASE

SKU: 880412

About This Item Product Benefits Details WarrantyColor: GreyKingMattressDimensions: 76"W x 80"D x 14"HHybrid10 Year WarrantyStanhope5 Zone Supporst With Qua Edge Coil SystemAdjustable Power BaseDimensions: 76"W x 80"D x 15"HKing Legends Signature3 Year WarrantyGravity Release Saftey Feature2 Programmable Memory PositionsFlat BottomHead/Foot PositionsBluetooth- App ControlledSub Charging Ports Under Head DeckMattress Retainer BarWireless SyncWireless RemoteUnder Bed LightingFoldable Design Easy DeliveryMax Weight 650 LBSEmergency Battery Back UpDual MassageMassage Timer6-3 in 1 Adjustable LegsThe Stanhope St. Benjamin uses state of the art design and Technology. A smooth top hybrid design featuring an individual wrapped spring support system. The