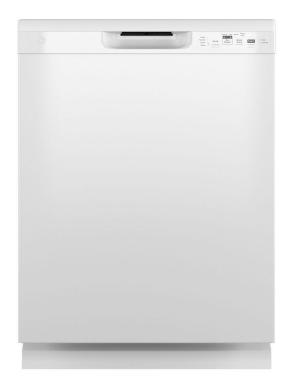

## **GE DISHWASHER**

SKU: 122199

About This Item Product Benefits Details WarrantyDimensions: 23.75"W x 24"D x 33.37"HColor: WhiteTall tub/Grey Plastic4 wash cycles100% Filtration with Piranha Hard Food Disposer2-LevelsQuiet package 55 dBAFeaturing Dry BoostDetergent Rinse AidSteam + SaniAutomatic Temperature ControlBuilt in Front ControlENERGY STAR Energy Guide Spec Sheet Owners Manual Installation Guide