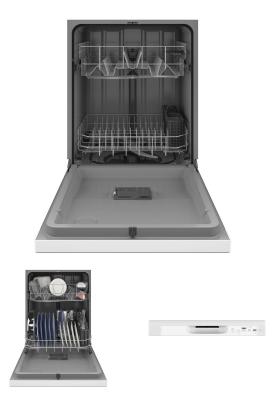

## **GE DISHWASHER**

SKU: 122199

About This Item Product Benefits Details WarrantyDimensions: 23.75"W x 24"D x 33.37"HColor: WhiteTall tub/Grey Plastic4 wash cycles100% Filtration with Piranha Hard Food Disposer2-LevelsQuiet package 55 dBAFeaturing Dry BoostDetergent Rinse AidSteam + SaniAutomatic Temperature ControlBuilt in Front ControlENERGY STAR Energy Guide Spec Sheet Owners Manual Installation Guide