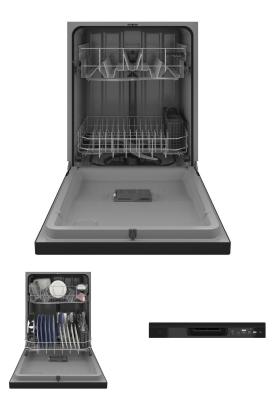

## **GE DISHWASHER**

SKU: 122200

About This Item Product Benefits Details WarrantyDimensions: 23.75"W x 24"D x 33.37"HColor: BlackTall tub/Grey Plastic4 wash cycles100% Filtration with Piranha Hard Food Disposer2-LevelsQuiet package 55 dBAFeaturing Dry BoostDetergent Rinse AidSteam + SaniAutomatic Temperature ControlBuilt in Front ControlENERGY STAR Energy Guide Spec Sheet Owners Manual Installation Guide