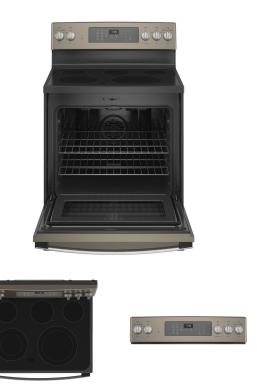

G.E. 5.3 CU. FT. ELECTRIC RANGE

SKU: 122228

About This Item Product Benefits Details WarrantyDimensions: 29 7/8"W X 28"D X 47"HColor: Slate 5.3 cu. Ft2(6")1(6-9")1(9-12")warmSelf Clean/Steam clean option/Cool down timerConvection Bake/Delay Bake 5 burner cooktopHi/Low broil/8 pass broil element/Hidden bake elementFast preheatNo preheat air fryTemperature conversion for convectionAuto oven shut off Spec Sheet Owners Manual Installation Guide