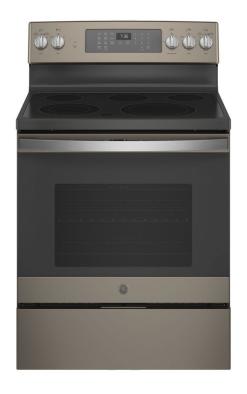

G.E. 5.3 CU. FT. ELECTRIC RANGE

SKU: 122228

About This Item Product Benefits Details WarrantyDimensions: 29 7/8"W X 28"D X 47"HColor: Slate 5.3 cu. Ft2(6")1(6-9")1(9-12")warmSelf Clean/Steam clean option/Cool down timerConvection Bake/Delay Bake 5 burner cooktopHi/Low broil/8 pass broil element/Hidden bake elementFast preheatNo preheat air fryTemperature conversion for convectionAuto oven shut off Spec Sheet Owners Manual Installation Guide