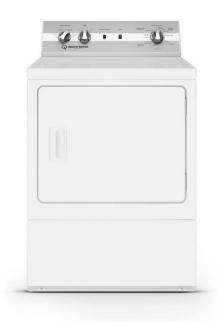

## SPEED QUEEN ELECTRIC DRYER

SKU: 122268

About This Item Product Benefits Details WarrantyDimensions: 26.80"W x 28"D x 42.75"HColor: White7.0 cu. ft capacity4 Temperature Settings/ 3 Auto Dry CyclesGalvanized Dryer Drum4 Preset CyclesSanitizeExtended Tumble DryReversible DoorInterior Drum Light5 year Manufacturer's WarrantySpec SheetUser GuideInstallation GuideThe washer comes with a manufacturer warranty of 5 year. Please contact your local store for assistance for any claims within this period.As an added optional benefit, extend your coverage for an additional 1 years with our Protection Plans. Learn more.