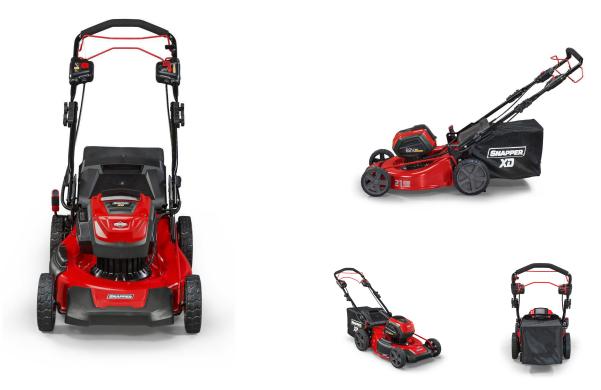

## SNAPPER 82V CORDLESS SLF PROPEL MOWER

SKU: 122286

Product Benefits Dimensions: 44"W x 24"D x 19"HColor: Black/Red21" 3 in 1 Mowing deck1.6 Bushel rear bagger/Rear wheel driveQuiet and maintenance freeEffortless start-ups10" Rear wheels/8" Front wheels7 Position deck height (1.5" – 3.75")Charger with (2) 2AH 82V batteries includedCharge time: 13 min (50%) 30 min (100%)Conditions may affect run times/charge timesMfg. 5-year tool warranty/ 2-year battery warrantyShips Directly to Your Local Badcock Store Manual Warranty Spec Sheet