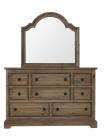

## DANBURY 3 PC QUEEN BEDROOM

SKU: 880428

About This Item Product Benefits Details WarrantyDimensions: Bed: 64"W x 87"D x 54"HDimensions: Dresser & Mirror: 64"W x 20"D x 81"HColor: CaramelSolid PineWire Brushed TextureBed: Arched HeadboardBed: Hook On Rail TypeDresser: Distressed Bronze HardwareDresser: Ball- Bearing Drawer GlidesTransitional StyleResponsibly sourced from tree-farm grown timberAdjustable Base CompatibleIntroducing the textural elegance of the rustic 'Danbury' master bedroom collection. Composed of 100 percent solid pine wood, this suite's durability and timelessness are second to none. Finished in an updated rustic caramel finish, this collection is accented by a distressed bronze metal hardware pulls. Adjustable Base Compatible.