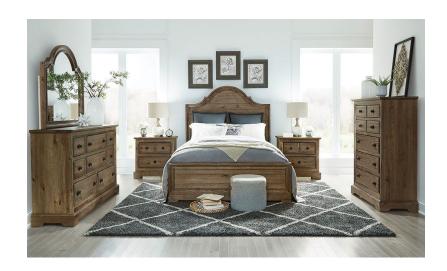

## DANBURY 3 PC QUEEN BEDROOM

SKU: 880428

About This Item Product Benefits Details WarrantyDimensions: Bed: 64"W x 87"D x 54"HDimensions: Dresser & Mirror: 64"W x 20"D x 81"HColor: CaramelSolid PineWire Brushed TextureBed: Arched HeadboardBed: Hook On Rail TypeDresser: Distressed Bronze HardwareDresser: Ball- Bearing Drawer GlidesTransitional StyleResponsibly sourced from tree-farm grown timberAdjustable Base CompatibleIntroducing the textural elegance of the rustic 'Danbury' master bedroom collection. Composed of 100 percent solid pine wood, this suite's durability and timelessness are second to none. Finished in an updated rustic caramel finish, this collection is accented by a distressed bronze metal hardware pulls. Adjustable Base Compatible.