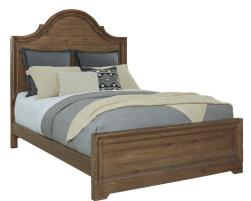

## DANBURY 3 PC QUEEN BEDROOM

SKU: 880428

About This Item Product Benefits Details WarrantyDimensions: Bed: 64"W x 87"D x 54"HDimensions: Dresser & Mirror: 64"W x 20"D x 81"HColor: CaramelSolid PineWire Brushed TextureBed: Arched HeadboardBed: Hook On Rail TypeDresser: Distressed Bronze HardwareDresser: Ball- Bearing Drawer GlidesTransitional StyleResponsibly sourced from tree-farm grown timberAdjustable Base CompatibleIntroducing the textural elegance of the rustic 'Danbury' master bedroom collection. Composed of 100 percent solid pine wood, this suite's durability and timelessness are second to none. Finished in an updated rustic caramel finish, this collection is accented by a distressed bronze metal hardware pulls. Adjustable Base Compatible.