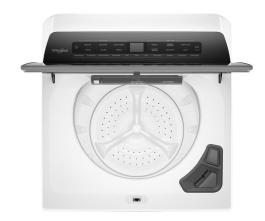

## WHIRLPOOL TOP LOAD WASHER

SKU: 122284

About This Item Product Benefits Details WarrantyDimensions: 27.25"W x 27.25"D x 38.25"HColor: White12 Wash Cycles4.8 cu ft Drum Size750 Max RPM3 Temperature SettingsStainless Steel TubSmooth ImpellarBleach,Softener, and Detergent Dispenser36 Wash ProgramsSoft Close Lid/ Quick WashDeep Water Wash/ Delay StartBuilt in Pre-Wash FaucetAdd Garment- PauseSanitize Cycle/ Bulky CycleManufacture 1 Year In Home Service Warranty Energy Guide Spec Sheet Owners Manual