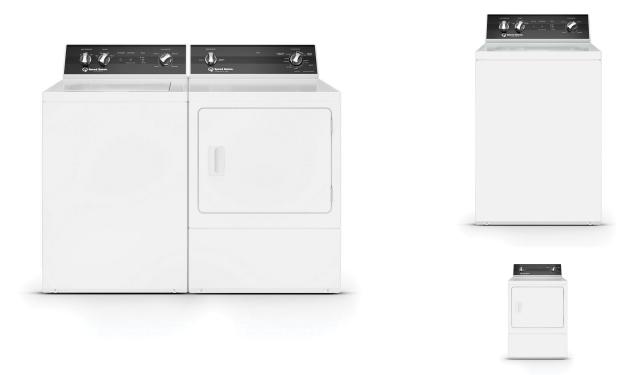

## SPEED QUEEN TOP LOAD WASHER & DRYER PAIR

SKU: 880466

About This Item Product Benefits Details WarrantyColor: WhiteTop Load WasherDimensions: 27.5"W x 27"D x 42"H8 Cycles/5 Temp Settings700 Max RPM SpeedDeep Water WashBleach DispenserWhite Porcelain TubDual Action AgitatorElectric DryerColor: WhiteDimensions:29"W x 27.75"D x 44"H11 Cycles/3 Heat Settings6.5 Cu. Ft.Auto Dryness ControlReversible DoorTimed Dry CyclesWrinkle PreventEnd of Cycle SignalWasher Energy Guide Owners Manual Installation Guide Spec SheetStart GuideDryer Spec Sheet Owners Manual Installation GuideThe washer & dryer comes with a manufacturer warranty of 3 year. Please contact your local store for assistance for any claims within this period.As an added optional benefit, extend your coverage for an additional 1 years with our Protection Plans. Learn