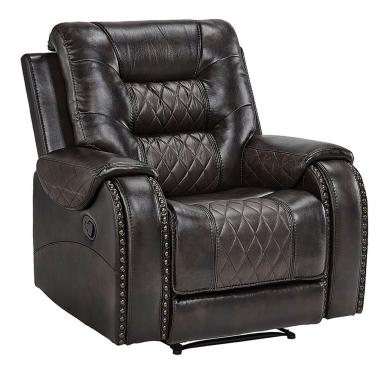

## CONQUEST CHARCOAL MANUAL RECLINER

SKU: 121989

Product BenefitsDimensions: 40.5"W x 39.5"D x 42"HColor: Grey80% Polyester/20% PU350 lbs Weight CapacityDiamond StitchingProduct DetailsEvery living and family room deserves the comfort of a recliner that doesn't require a compromise on style! The Conquest charcoal delivers premium comfort and construction, while its diamond stitching details offer a more stylistic appeal. Add the Conquest charcoal recliner to your living room or as added seating in your bedroom, family room, man cave, or entertainment room. Matching sectional, sofa, and loveseat sold separately.