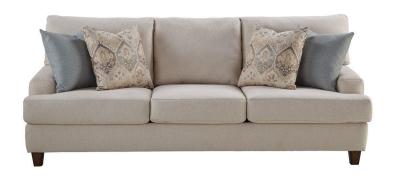

## **BROOK LANE SOFA**

SKU: 122169

About This Item Product Benefits Details Warranty Dimensions: 94"W x 40"D x

38.75" HColor: Ivory Cleaning Code: WSM aterial: 100% Polyester

FeaturesExclusive 'Euro-Comfort' Gel-Blended Solid Block Foam Cushion SeatingFurniture Grade, 5-Layer PlywoodWood Frame ConstructionReversible Seat and Back CushionsAn exclusive design and part of the Stanhope private label. The Brook Lane stationary living room collection embodies transitional and mild coastal details to brighten any living room. Featuring our exclusive 'Euro-Comfort' 100% gelblended, solid block foam cushions seating. Furniture grade, 5-layer plywood wood frame construction,