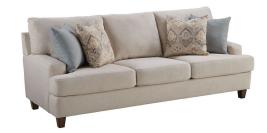

## **BROOK LANE SOFA**

SKU: 122169

About This Item Product Benefits Details Warranty Dimensions: 94"W x 40"D x

38.75" HColor: Ivory Cleaning Code: WSM aterial: 100% Polyester

FeaturesExclusive 'Euro-Comfort' Gel-Blended Solid Block Foam Cushion SeatingFurniture Grade, 5-Layer PlywoodWood Frame ConstructionReversible Seat and Back CushionsAn exclusive design and part of the Stanhope private label. The Brook Lane stationary living room collection embodies transitional and mild coastal details to brighten any living room. Featuring our exclusive 'Euro-Comfort' 100% gelblended, solid block foam cushions seating. Furniture grade, 5-layer plywood wood frame construction,