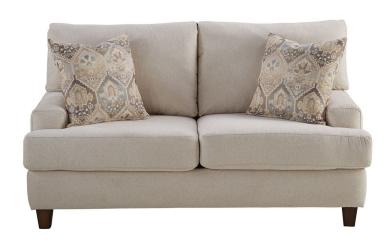

## **BROOK LANE LOVESEAT**

SKU: 122170

About This Item Product Benefits Details Warranty Dimensions: 65"W x 40"D x

38.75" HColor: Ivory Cleaning Code: WSM aterial: 100% Polyester

FeaturesExclusive 'Euro-Comfort' Gel-Blended Solid Block Foam Cushion SeatingFurniture Grade, 5-Layer PlywoodWood Frame ConstructionReversible Seat and Back CushionsAn exclusive design and part of the Stanhope private label. The Brook Lane stationary living room collection embodies transitional and mild coastal details to brighten any living room. Featuring our exclusive 'Euro-Comfort' 100% gelblended, solid block foam cushions seating. Furniture grade, 5-layer plywood wood frame construction,