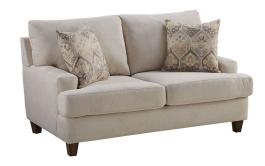

## **BROOK LANE LOVESEAT**

SKU: 122170

About This Item Product Benefits Details Warranty Dimensions: 65"W x 40"D x

38.75" HColor: Ivory Cleaning Code: WSM aterial: 100% Polyester

FeaturesExclusive 'Euro-Comfort' Gel-Blended Solid Block Foam Cushion SeatingFurniture Grade, 5-Layer PlywoodWood Frame ConstructionReversible Seat and Back CushionsAn exclusive design and part of the Stanhope private label. The Brook Lane stationary living room collection embodies transitional and mild coastal details to brighten any living room. Featuring our exclusive 'Euro-Comfort' 100% gelblended, solid block foam cushions seating. Furniture grade, 5-layer plywood wood frame construction,