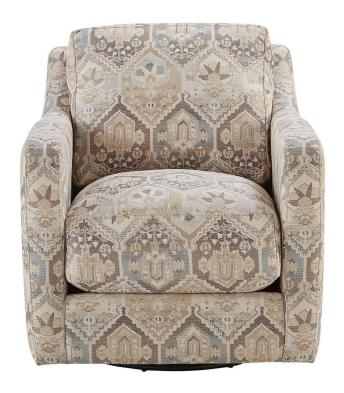

## **BROOK LANE SWIVEL ACCENT CHAIR**

SKU: 122171

About This Item Product Benefits Details Warranty Dimensions: 32.5"W x 39"D x

36"HColor: IvoryCleaning Code: WSMaterial: 100% Polyester

FeaturesExclusive 'Euro-Comfort' Gel-Blended Solid Block Foam Cushion SeatingFurniture Grade, 5-Layer PlywoodWood Frame ConstructionReversible Seat and Back Cushions275 LB Weight CapacityAn exclusive design and part of the Stanhope private label. The Brook Lane stationary living room collection embodies transitional and mild coastal details to brighten any living room. Featuring our exclusive 'Euro-Comfort' 100% gel-blended, solid block foam cushions seating. Furniture grade, 5-layer plywood wood