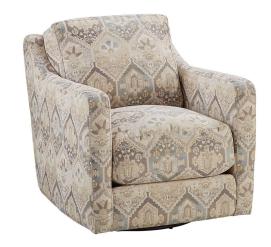

## **BROOK LANE SWIVEL ACCENT CHAIR**

SKU: 122171

About This Item Product Benefits Details Warranty Dimensions: 32.5"W x 39"D x

36"HColor: IvoryCleaning Code: WSMaterial: 100% Polyester

FeaturesExclusive 'Euro-Comfort' Gel-Blended Solid Block Foam Cushion SeatingFurniture Grade, 5-Layer PlywoodWood Frame ConstructionReversible Seat and Back Cushions275 LB Weight CapacityAn exclusive design and part of the Stanhope private label. The Brook Lane stationary living room collection embodies transitional and mild coastal details to brighten any living room. Featuring our exclusive 'Euro-Comfort' 100% gel-blended, solid block foam cushions seating. Furniture grade, 5-layer plywood wood