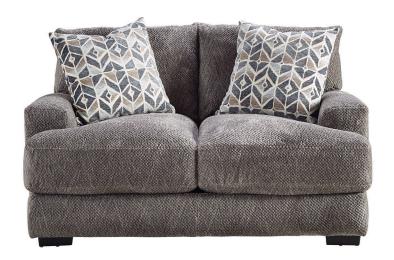

## UNION PARK LOVESEAT

SKU: 122312

About This Item Product Benefits Details WarrantyDimensions: 67"W x 43"D x 35"HColor:

GreyCleaning Code: WSMaterial: Polyester

FeaturesExclusive Design for W.S. Badcock Home Furniture & moreExclusive 'Euro-Comfort Gel' Infused Seat CushionDesigned for the casual contemporary home, the Union Park blends style with comfort. An exclusive design for W.S Badcock Home Furniture & More and a part of our Stanhope private label collection. Each piece features our exclusive euro-comfort, gel-infused seat cushion for maximum relaxability. So, sit back and relax, you just found the most comfortable seat in the house.