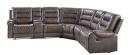

## CONQUEST CHARCOAL 6PC MANUAL RECLINING SECTIONAL

SKU: 880418

Product BenefitsDimensions: 106"W x 118.50"D x 42"HColor: Grey80% Polyester/20% PU350 lbs Weight CapacityDiamond StitchingProduct DetailsBuild your living room your way with the Conquest charcoal! Make this sectional larger or smaller to meet the needs of your space! With six separate pieces to mix and match, there's a configuration to fit any living room, family room, or entertainment room. The six-piece configuration includes the LAF recliner, armless chair, wedge, armless recliner, console, and RAF recliner. Recliner, loveseat, and sofa sold separately.