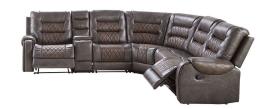

## CONQUEST CHARCOAL 6PC MANUAL RECLINING SECTIONAL

SKU: 880418

Product BenefitsDimensions: 106"W x 118.50"D x 42"HColor: Grey80% Polyester/20% PU350 lbs Weight CapacityDiamond StitchingProduct DetailsBuild your living room your way with the Conquest charcoal! Make this sectional larger or smaller to meet the needs of your space! With six separate pieces to mix and match, there's a configuration to fit any living room, family room, or entertainment room. The six-piece configuration includes the LAF recliner, armless chair, wedge, armless recliner, console, and RAF recliner. Recliner, loveseat, and sofa sold separately.