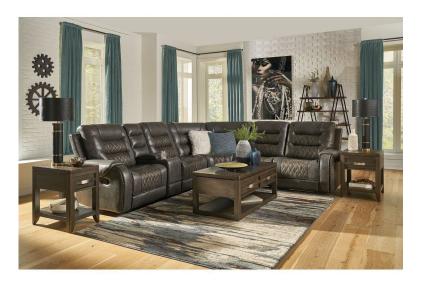

## CONQUEST CHARCOAL 6PC MANUAL RECLINING SECTIONAL

SKU: 880418

Product BenefitsDimensions: 106"W x 118.50"D x 42"HColor: Grey80% Polyester/20% PU350 lbs Weight CapacityDiamond StitchingProduct DetailsBuild your living room your way with the Conquest charcoal! Make this sectional larger or smaller to meet the needs of your space! With six separate pieces to mix and match, there's a configuration to fit any living room, family room, or entertainment room. The six-piece configuration includes the LAF recliner, armless chair, wedge, armless recliner, console, and RAF recliner. Recliner, loveseat, and sofa sold separately.