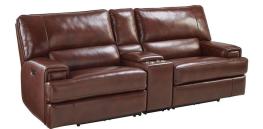

## **OXFORD LEATHER TRIPLE POWER RECLINING CONSOLE SOFA** SKU: 880455

About This Item Product Benefits Details Warranty Dimensions: 99" W x 39"D x 41"HColor: WalnutMaterial: Leather MatchFeatures: Triple Power, USB Outlets, Triple PowerWeight Limit: 350 LB Weight Capacity A WS Badcock exclusive, designed specifically for our 'Stanhope' private label. The 'Oxford' collection is covered in a rich brown top grain leather everywhere the body touches and a pristine pvc match on the outsides and backs. Featuring triple power functionality - motion motors include power footrest, power headrest and power lumbar. Modular piece construction allows you to build a standard sofa and loveseat or a multi-seat sectional. For maximum comfort, we have used our 'Euro Comfort' exclusive seating cushions.