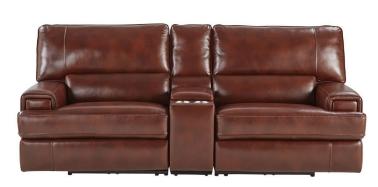

## **OXFORD LEATHER TRIPLE POWER RECLINING CONSOLE SOFA** SKU: 880455

About This Item Product Benefits Details Warranty Dimensions: 99" W x 39"D x 41"HColor: WalnutMaterial: Leather MatchFeatures: Triple Power, USB Outlets, Triple PowerWeight Limit: 350 LB Weight Capacity A WS Badcock exclusive, designed specifically for our 'Stanhope' private label. The 'Oxford' collection is covered in a rich brown top grain leather everywhere the body touches and a pristine pvc match on the outsides and backs. Featuring triple power functionality - motion motors include power footrest, power headrest and power lumbar. Modular piece construction allows you to build a standard sofa and loveseat or a multi-seat sectional. For maximum comfort, we have used our 'Euro Comfort' exclusive seating cushions.