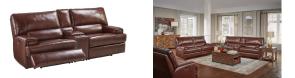

## **OXFORD LEATHER TRIPLE POWER RECLINING CONSOLE SOFA** SKU: 880455

About This Item Product Benefits Details Warranty Dimensions: 99" W x 39"D x 41"HColor: WalnutMaterial: Leather MatchFeatures: Triple Power, USB Outlets, Triple PowerWeight Limit: 350 LB Weight Capacity A WS Badcock exclusive, designed specifically for our 'Stanhope' private label. The 'Oxford' collection is covered in a rich brown top grain leather everywhere the body touches and a pristine pvc match on the outsides and backs. Featuring triple power functionality - motion motors include power footrest, power headrest and power lumbar. Modular piece construction allows you to build a standard sofa and loveseat or a multi-seat sectional. For maximum comfort, we have used our 'Euro Comfort' exclusive seating cushions.