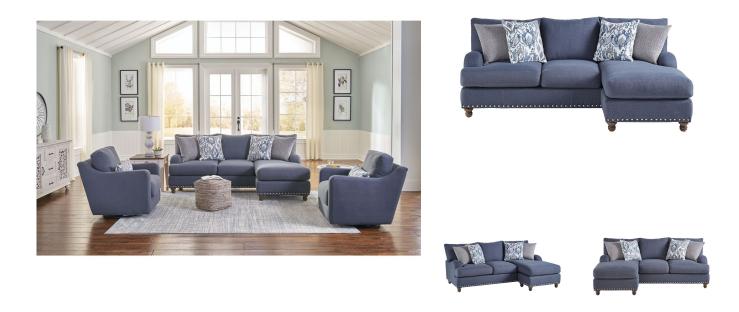

## ELLSWORTH 2PC SOFA CHAISE SECTIONAL

SKU: 122315

About This Item Product Benefits Details WarrantyDimensions: 93"W x 40.5"D x 38"H | Chaise: 62.75"Color: BlueCleaning Code: WSMaterial: Polyester

FeaturesStain Resistant FabricExclusive 'Euro-Comfort' Gel SeatingReversible ChaiseBrushed Silver Nail-Head TrimIncludes 4 Accent PillowsLooking for a splash of color for your living room? Then, meet the Ellsworth Collection. This collection is an exclusive design for W.S. Badcock Home Furniture & More, and is a part of our Stanhope Private Label Collection. Each piece features our exclusive Euro-Comfort gel infused seat cushion for maximum relax-ability. This 2 Piece Sectional features a reversible chaise to