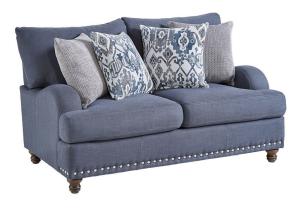

## **ELLSWORTH LOVESEAT**

SKU: 122316

About This Item Product Benefits Details WarrantyDimensions: 67"W x 45.5"D x 38"HColor: BlueCleaning Code: WSMaterial: Polyester

FeaturesStain Resistant FabricExclusive 'Euro-Comfort' Gel SeatingReversible ChaiseBrushed Silver Nail-Head TrimIncludes 2 Accent PillowsLooking for a splash of color for your living room? Then, meet the Ellsworth Collection. This collection is an exclusive design for W.S. Badcock Home Furniture & More, and is a part of our Stanhope Private Label Collection. Each piece features our exclusive Euro-Comfort gel infused seat cushion for maximum relax-ability. The brushed silver nail-head treatment is the perfect