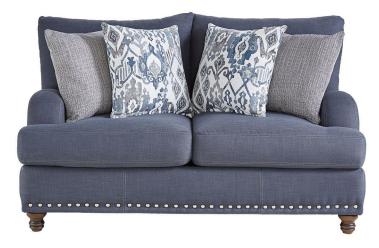

## **ELLSWORTH LOVESEAT**

SKU: 122316

About This Item Product Benefits Details WarrantyDimensions: 67"W x 45.5"D x 38"HColor: BlueCleaning Code: WSMaterial: Polyester

FeaturesStain Resistant FabricExclusive 'Euro-Comfort' Gel SeatingReversible ChaiseBrushed Silver Nail-Head TrimIncludes 2 Accent PillowsLooking for a splash of color for your living room? Then, meet the Ellsworth Collection. This collection is an exclusive design for W.S. Badcock Home Furniture & More, and is a part of our Stanhope Private Label Collection. Each piece features our exclusive Euro-Comfort gel infused seat cushion for maximum relax-ability. The brushed silver nail-head treatment is the perfect