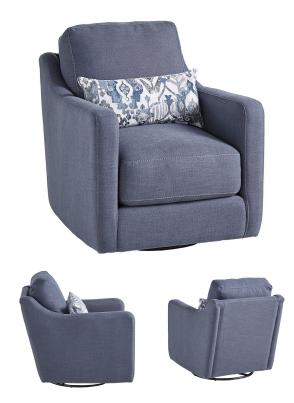

## ELLSWORTH SWIVEL CHAIR

SKU: 122317

About This Item Product Benefits Details WarrantyDimensions: 32.5"W x 39"D x 36"HColor: BlueCleaning Code: WSMaterial: Polyester

FeaturesStain Resistant FabricExclusive 'Euro-Comfort' Gel SeatingSwivel BaseLooking for a splash of color for your living room? Then, meet the Ellsworth Collection. This collection is an exclusive design for W.S. Badcock Home Furniture & More, and is a part of our Stanhope Private Label Collection. Each piece features our exclusive Euro-Comfort gel infused seat cushion for maximum relaxability. The Ellsworth Chair also features a swivel base.