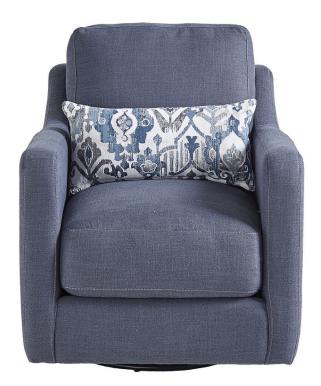

## ELLSWORTH SWIVEL CHAIR

SKU: 122317

About This Item Product Benefits Details WarrantyDimensions: 32.5"W x 39"D x 36"HColor: BlueCleaning Code: WSMaterial: Polyester

FeaturesStain Resistant FabricExclusive 'Euro-Comfort' Gel SeatingSwivel BaseLooking for a splash of color for your living room? Then, meet the Ellsworth Collection. This collection is an exclusive design for W.S. Badcock Home Furniture & More, and is a part of our Stanhope Private Label Collection. Each piece features our exclusive Euro-Comfort gel infused seat cushion for maximum relaxability. The Ellsworth Chair also features a swivel base.