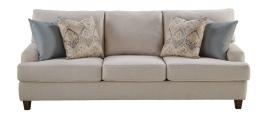

## **BROOK LANE 3 PC LIVINGROOM GROUP**

SKU: 880458

Product BenefitsSofaDimensions: 94"W x 40"D x 38.75"HColor: Ivory100% PolyesterCleanable FabricWeight Capacity Per Seat 275 poundsLoveseatDimensions: 65"W x 40"D x 38.75"HColor: Ivory100% PolyesterCleanable FabricWeight Capacity Per Seat 275 poundsAccent Swivel ChairDimensions: 32.50"W x 39"D x 36"HColor: Multi Color Ivory Print100% PolyesterGel Blended Foam CushionWeight Capacity Per Seat 275 poundsMade with sustainable FSC (Forest Stewardship Council) certified woodMade with sustainable SFI (Sustainable Forestry Initiative) certified woodResponsibly sourced from tree-farm grown timber