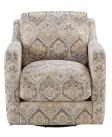

## **BROOK LANE 3 PC LIVINGROOM GROUP**

SKU: 880458

Product BenefitsSofaDimensions: 94"W x 40"D x 38.75"HColor: Ivory100% PolyesterCleanable FabricWeight Capacity Per Seat 275 poundsLoveseatDimensions: 65"W x 40"D x 38.75"HColor: Ivory100% PolyesterCleanable FabricWeight Capacity Per Seat 275 poundsAccent Swivel ChairDimensions: 32.50"W x 39"D x 36"HColor: Multi Color Ivory Print100% PolyesterGel Blended Foam CushionWeight Capacity Per Seat 275 poundsMade with sustainable FSC (Forest Stewardship Council) certified woodMade with sustainable SFI (Sustainable Forestry Initiative) certified woodResponsibly sourced from tree-farm grown timber