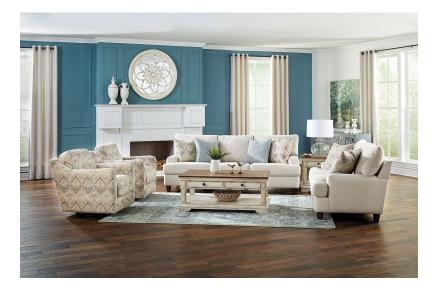

## **BROOK LANE 3 PC LIVINGROOM GROUP**

SKU: 880458

Product BenefitsSofaDimensions: 94"W x 40"D x 38.75"HColor: Ivory100% PolyesterCleanable FabricWeight Capacity Per Seat 275 poundsLoveseatDimensions: 65"W x 40"D x 38.75"HColor: Ivory100% PolyesterCleanable FabricWeight Capacity Per Seat 275 poundsAccent Swivel ChairDimensions: 32.50"W x 39"D x 36"HColor: Multi Color Ivory Print100% PolyesterGel Blended Foam CushionWeight Capacity Per Seat 275 poundsMade with sustainable FSC (Forest Stewardship Council) certified woodMade with sustainable SFI (Sustainable Forestry Initiative) certified woodResponsibly sourced from tree-farm grown timber