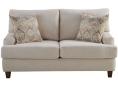

## **BROOK LANE 3 PC LIVINGROOM GROUP**

SKU: 880458

Product BenefitsSofaDimensions: 94"W x 40"D x 38.75"HColor: Ivory100% PolyesterCleanable FabricWeight Capacity Per Seat 275 poundsLoveseatDimensions: 65"W x 40"D x 38.75"HColor: Ivory100% PolyesterCleanable FabricWeight Capacity Per Seat 275 poundsAccent Swivel ChairDimensions: 32.50"W x 39"D x 36"HColor: Multi Color Ivory Print100% PolyesterGel Blended Foam CushionWeight Capacity Per Seat 275 poundsMade with sustainable FSC (Forest Stewardship Council) certified woodMade with sustainable SFI (Sustainable Forestry Initiative) certified woodResponsibly sourced from tree-farm grown timber