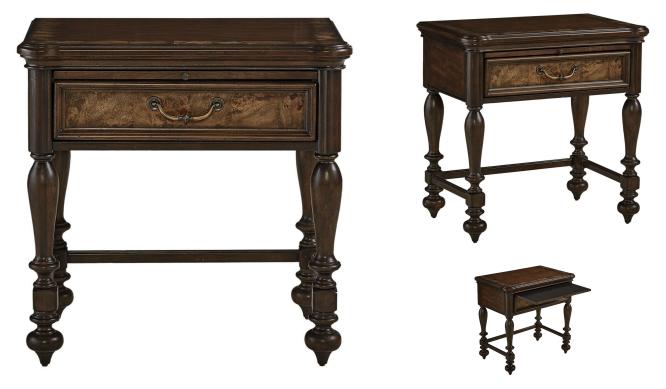

## MARIBELLE LEG NIGHTSTAND

SKU: 122191

Product BenefitsDimensions: 29"W x 18"D x 28.25"HColor: Artisan CherryPoplar Solids/Mappa BuilEnglish DovetailingBall-Bearing Drawer GlideFelt Lined Drawer1 DrawerTraditional StyleMade with sustainable FSC (Forest Stewardship Council) certified wood Appalachian Hardwood Manufacturers, Inc. Supplier of this product is a proud member of the American Hardwood Export Council Supplier of this product is a proud member of th American Hardwood Environmental Profile