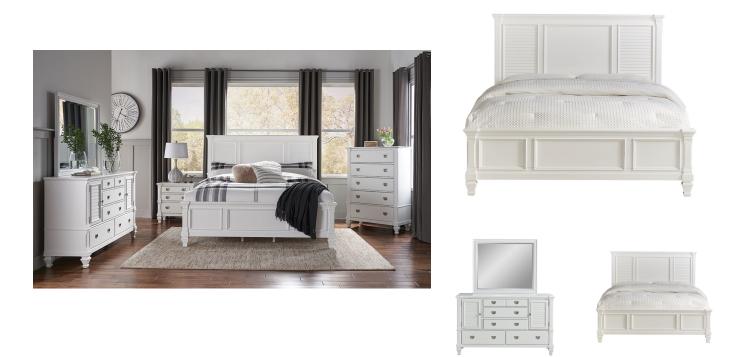

## **BISCAYNE 3 PC QUEEN BED**

SKU: 880426

Product BenefitsBed Dimensions: 65.75"W x 88"D x 63"HDresser & Mirror Dimensions: 67.5"W x 19.5"D x 76.88"HColor: WhitePoplar SolidsShutter DetailHook-on Rail TypeVelvet Lined Top DrawersBrushed Nickel HardwareDust Proofing Under Bottom Drawers6 Drawers2 Doors with Adjustable ShelvesCasual StyleMade with sustainable FSC (Forest Stewardship Council) certified woodResponsibly sourced from tree-farm grown timberAdjustable Base Compatible