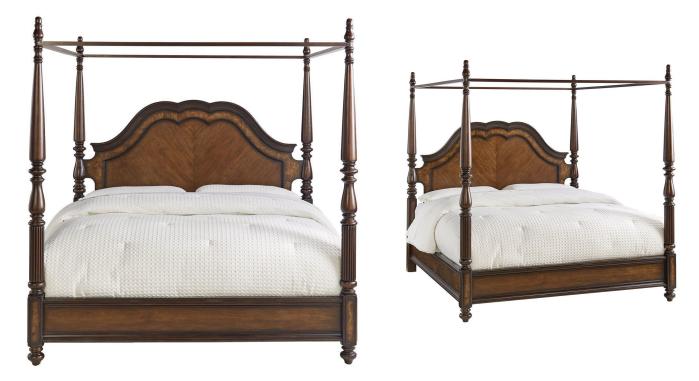

## MARIBELLE COMPLETE QUEEN CANOPY BED

SKU: 995195

Product BenefitsDimensions: 67.5"W x 91"D x 87"HColor: Artisan CherryPoplar Solids/Mappa BurlTwo Tone FinishFive SlatsDual Leg SupportHook-on Rail TypeTraditional StyleMade with sustainable FSC (Forest Stewardship Council) certified wood Appalachian Hardwood Manufacturers, Inc. Supplier of this product is a proud member of the American Hardwood Export Council Supplier of this product is a proud member of th American Hardwood Environmental ProfileAdjustable Base Compatible