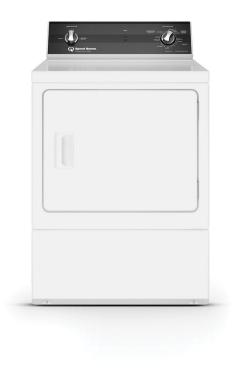

## SPEED QUEEN ELECTRIC DRYER

SKU: 122177

About This Item Product Benefits Details WarrantyDimensions: 27"W x 28"D x 43"HColor: White3 Cycles7 cu ft3 Temp SettingsStainless steel drumHighly Efficient Blower - Faster Drying TimesLarge Door OpeningDrum LightReversible DoorManufacturers Warranty: 3-year-in-home service Spec Sheet Owners Manual Installation GuideThe Dryer comes with a manufacturer warranty of 3 year. Please contact your local store for assistance for any claims within this period. As an added optional benefit, extend your coverage for an additional 1 years with our Protection Plans. Learn more. Product BenefitsDimensions: 27"W x 28"D x 43"HColor: White3 Cycles7 cu ft3 Temp SettingsStainless steel drumHighly Efficient Blower - Faster Drying TimesLarge Door OpeningDrum LightReversible DoorManufacturers Warranty: 3-