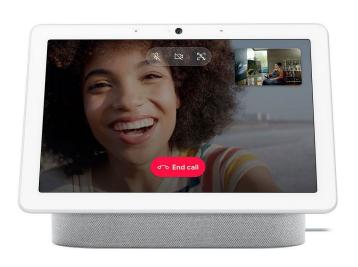

## GOOGLE NEST HUB MAX

SKU: 122514

Product Benefits Dimensions: 9.8"W x 4"D x 7.2"HColor: ChalkConnects to WIFI10" touchscreen displayVoice assistant built in2 microphones3 speakersCreate personalized routinesGet news, weather, sports, and ask questionsMake video callsAccess calendar & create reminders for a snapshot of your day on the home screenAccess music and photos easilyControl smart home devices from Arlo, Google Assistant, Hue, Nest, SmartThings, WinkUse apps you know & love, like Google Play Movies & TV, Google Play Music, Netflix, Pandora, Spotify, TuneIn, YouTube, iHeartRadioShips Directly to Your Local Badcock Store