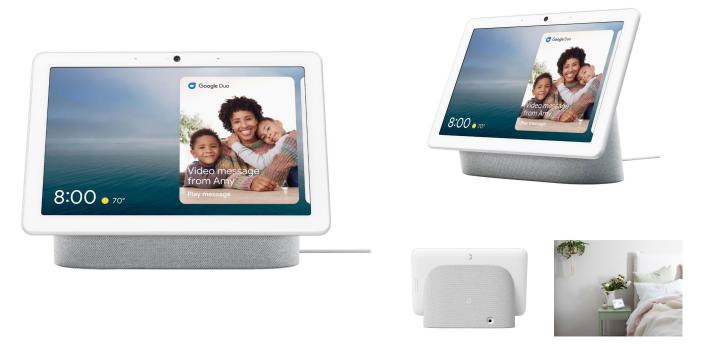

## **GOOGLE NEST HUB**

SKU: 122515

Product Benefits Dimensions: 2.7"W x 7"D x 4.7"HColor: ChalkConnects to WIFI7" touchscreen displayVoice assistant built in3 microphones1 speakerCreate personalized routinesMake video callsGet news, weather, sports, and ask questionsAccess calendar & create reminders for a snapshot of your day on the home screenAccess music and photos easilyControl smart home devices from Google Assistant, Nest, Hue, SmartThingsUse apps you know & love, like Apple Music, Disney+, Google Play Movies & TV, Hulu, Netflix, Pandora, Sling TV, Spotify, YouTube, YouTube TVShips Directly to Your Local Badcock Store