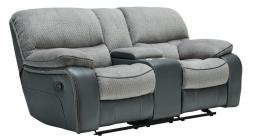

## **LAWSON MANUAL GLIDER RECLINING CONSOLE LOVESEAT** SKU: 122743

About This Item Product Benefits Details Warranty Dimensions: 75"W x 41"D x 40"HColor: Ash GreyCleaning Code: SMaterial: Polyester

FeaturesLower Lumbar Support350 LB Weight CapacityRecliningTwo-Tone DesignRelax in comfort with the body contoured cushioning of the 'Lawson' Reclining Living Room. Enjoy the great look of leather with the easy care of Microfiber. Pub seat backs with contoured bucket seats and lower lumbar support designed with your body shape in mind. A fresh color palette features a two-tone design with a light heather grey fabric accented with a deep charcoal blended fabric exterior. Contrast welting adds an eye-