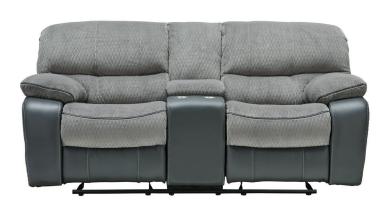

## **LAWSON MANUAL GLIDER RECLINING CONSOLE LOVESEAT** SKU: 122743

About This Item Product Benefits Details Warranty Dimensions: 75"W x 41"D x 40"HColor: Ash GreyCleaning Code: SMaterial: Polyester

FeaturesLower Lumbar Support350 LB Weight CapacityRecliningTwo-Tone DesignRelax in comfort with the body contoured cushioning of the 'Lawson' Reclining Living Room. Enjoy the great look of leather with the easy care of Microfiber. Pub seat backs with contoured bucket seats and lower lumbar support designed with your body shape in mind. A fresh color palette features a two-tone design with a light heather grey fabric accented with a deep charcoal blended fabric exterior. Contrast welting adds an eye-