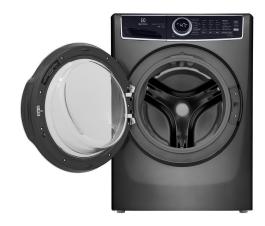

## **ELECTROLUX FRONT LOAD WASHER**

SKU: 122770

About This Item Product Benefits Details WarrantyDimensions: 27"W x 32"D x 38" HColor: Grey10 Wash Cycles4.5 cu. ft. Drum Size1300 Max RPM5 Temp SettingsStainless SteelBleach/Softener/Detergent DispenserInternal Water HeaterDelay Start/15 Minute Fast WashReversable DoorStain Treatment Option/Perfect Steam CyclesPedestal PID - 122937Stacking Kit PID -119232Additional Hoses PID 94559 - \$19.95ENERGY STAR Install Guide Spec Sheet Owners Manual Energy Guide