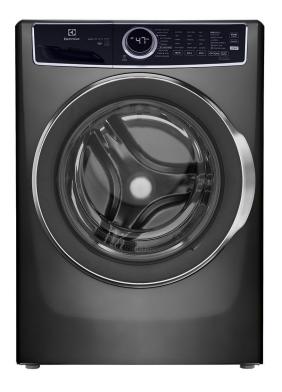

## **ELECTROLUX FRONT LOAD WASHER**

SKU: 122770

About This Item Product Benefits Details WarrantyDimensions: 27"W x 32"D x 38" HColor: Grey10 Wash Cycles4.5 cu. ft. Drum Size1300 Max RPM5 Temp SettingsStainless SteelBleach/Softener/Detergent DispenserInternal Water HeaterDelay Start/15 Minute Fast WashReversable DoorStain Treatment Option/Perfect Steam CyclesPedestal PID - 122937Stacking Kit PID -119232Additional Hoses PID 94559 - \$19.95ENERGY STAR Install Guide Spec Sheet Owners Manual Energy Guide