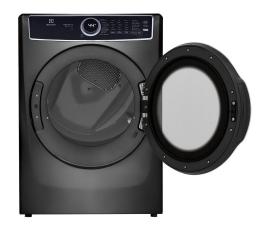

## ELECTROLUX ELECTRIC DRYER

SKU: 122771

About This Item Product Benefits Details WarrantyDimensions: 27"W x 32"D x 38" HColor: Grey10 Drying Cycles8.0 cu. ft. Drum Size5 Temp SettingsMoisture Sensor DryingReversible Door/Drum LightRefresh/Predictive DryPerfect Steam Option/Anti-Static OptionDry Boost/Lux Care Dry System15 Minute Fast DryExtended TumblePedestal PID - 122937Stacking Kit PID -119232Additional Hoses PID 94559 -\$19.95ENERGY STAR Install Guide Spec Sheet Owners Manual Quick Start