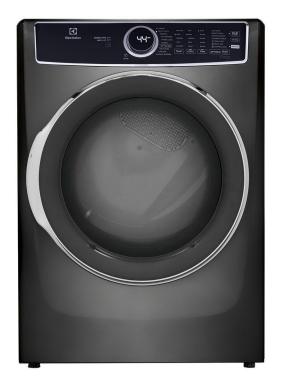

## ELECTROLUX ELECTRIC DRYER

SKU: 122771

About This Item Product Benefits Details WarrantyDimensions: 27"W x 32"D x 38" HColor: Grey10 Drying Cycles8.0 cu. ft. Drum Size5 Temp SettingsMoisture Sensor DryingReversible Door/Drum LightRefresh/Predictive DryPerfect Steam Option/Anti-Static OptionDry Boost/Lux Care Dry System15 Minute Fast DryExtended TumblePedestal PID - 122937Stacking Kit PID -119232Additional Hoses PID 94559 -\$19.95ENERGY STAR Install Guide Spec Sheet Owners Manual Quick Start