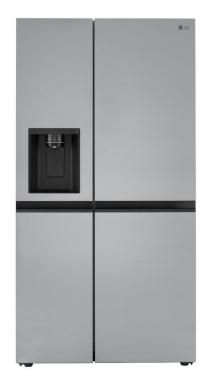

## LG SIDE-BY-SIDE REFRIGERATOR

SKU: 122759

About This Item Product Benefits Details WarrantyDimensions: 35.8"W x 33.4"D x 70.2"HColor: Stainless Steel27 cu. ft. capacity17.5 cu. ft. Fridge/9.6 cu. ft. FreezerCrushed/Cube/Water DispenserPrint Proof Finish with Grey Sides4 Glass Shelves4 Door Bins with Gallon StorageSpaceplus Ice System - Ice in Door2 Humidity Controlled CrispersLED Interior LightingQuiet OperationAuto Door Closing HingeDoor Ajar Alert/ Child Lock DispenserCrushed/Cube/Water Dispenser2 Freezer Door Bins1 Freezer Basket Energy Guide Spec Sheet Owners Manual