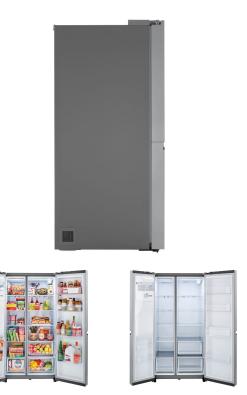

## LG SIDE-BY-SIDE REFRIGERATOR

SKU: 122759

About This Item Product Benefits Details WarrantyDimensions: 35.8"W x 33.4"D x 70.2"HColor: Stainless Steel27 cu. ft. capacity17.5 cu. ft. Fridge/9.6 cu. ft. FreezerCrushed/Cube/Water DispenserPrint Proof Finish with Grey Sides4 Glass Shelves4 Door Bins with Gallon StorageSpaceplus Ice System - Ice in Door2 Humidity Controlled CrispersLED Interior LightingQuiet OperationAuto Door Closing HingeDoor Ajar Alert/ Child Lock DispenserCrushed/Cube/Water Dispenser2 Freezer Door Bins1 Freezer Basket Energy Guide Spec Sheet Owners Manual