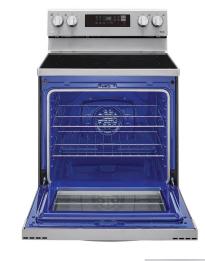

LG 6.3 CU. FT. STAINLESS ELECTRIC RANGE WITH WI-FI

SKU: 122761

About This Item Product Benefits Details WarrantyDimensions:29.87"W x 28.9"D x 47."HColor: Stainless 6.3 CU FT2-6"/9-12"/warm zone/6-9" with Ultra-HeatSelf CleanStainless steel trimmed cooktop6 pass broilerHot surface indicatorConvection ConversionAir Fry and Fan ConvectionHot surface indicator/Keep warm settingAuto oven shut offWi-Fi connectivityWorks with Google Assistant & Alexa Spec Sheet Owners Manual