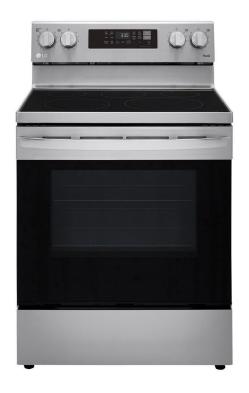

LG 6.3 CU. FT. STAINLESS ELECTRIC RANGE WITH WI-FI

SKU: 122761

About This Item Product Benefits Details WarrantyDimensions:29.87"W x 28.9"D x 47."HColor: Stainless 6.3 CU FT2-6"/9-12"/warm zone/6-9" with Ultra-HeatSelf CleanStainless steel trimmed cooktop6 pass broilerHot surface indicatorConvection ConversionAir Fry and Fan ConvectionHot surface indicator/Keep warm settingAuto oven shut offWi-Fi connectivityWorks with Google Assistant & Alexa Spec Sheet Owners Manual