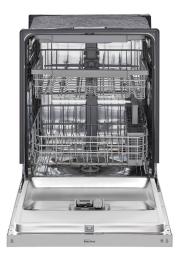

## **LG DISHWASHER**

SKU: 122762

About This Item Product Benefits Details WarrantyDimensions: 23.75"W x 24.6"D x 34"HColor: Stainless Steel9 wash cyclesStainless steel tall tubDelay startSafety float switchQuad wash/Sense Clean48dBALo-decibel OperationENERGY STAR Energy Guide Spec Sheet Owners Manual

The Dishwasher comes with a manufacturer warranty of 1 year. Please contact your local store for assistance for any claims within this period. As an added optional benefit, extend your coverage for an additional 3 years with our Protection Plans. Learn more. Product Benefits Dimensions: 23.75"W x 24.6"D x 34"HColor: Stainless Steel9 wash cycles Stainless steel tall tubDelay start Safety float switch Quad