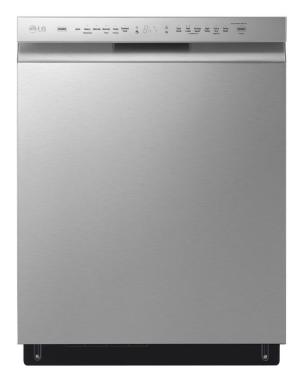

## **LG DISHWASHER**

SKU: 122762

About This Item Product Benefits Details WarrantyDimensions: 23.75"W x 24.6"D x 34"HColor: Stainless Steel9 wash cyclesStainless steel tall tubDelay startSafety float switchQuad wash/Sense Clean48dBALo-decibel OperationENERGY STAR Energy Guide Spec Sheet Owners Manual

The Dishwasher comes with a manufacturer warranty of 1 year. Please contact your local store for assistance for any claims within this period. As an added optional benefit, extend your coverage for an additional 3 years with our Protection Plans. Learn more. Product Benefits Dimensions: 23.75"W x 24.6"D x 34"HColor: Stainless Steel9 wash cycles Stainless steel tall tubDelay start Safety float switch Quad