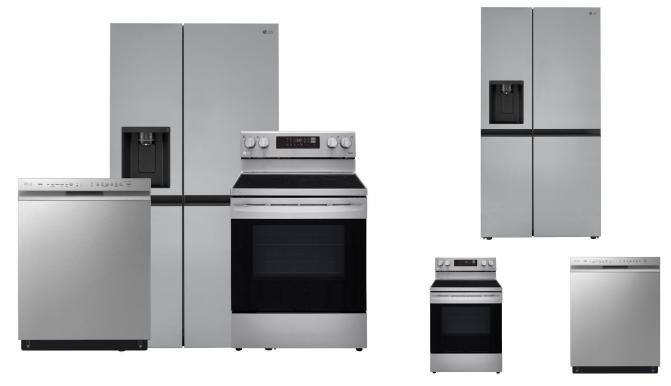

## LG 3 PC APPLIANCE PACKAGE

SKU: 880537

Product BenefitsColor: Stainless SteelElectric RangeDimensions:29.87"W x 28.9"D x 47."H6.3 CU FT2-6"/9-12"/warm zone/6-9" with Ultra-HeatSelf CleanSteinless steel trimmed cooktop6 pass broilerHot surface indicatorConvection ConversionAir Fry and Fan ConvectionHot surface indicator/Keep warm settingAuto oven shut offWi-Fi connectivity Spec Sheet Owners ManualSide By Side RefrigeratorDimensions: 38.8"W x 33.4"D x 70.2"H27.2 cu. Ft. capacity17.5 cu ft fridge/9.6 cu ft freezerCrushed/Cube Ice & water dispenserPrint proof finish with grey sides4 glass shelves4 door bins with gallon storageSpaceplus Ice System-Ice in door2 humidity controlled crispersLED interior lightingQuiet OperationAuto Door Closing hingeDoor ajar alert/Child lock dispenserCrushed/cube /water disp2 freezer