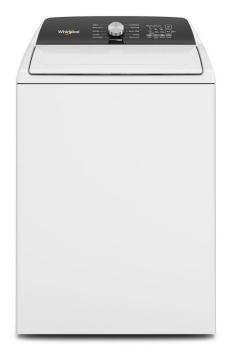

## WHIRLPOOL TOP LOAD WASHER

SKU: 122825

About This Item Product Benefits Details WarrantyDimensions: 27.75"W x 27"D x 42.25"HColor: White12 Wash Cycles4.6 cu. ft770 Max RPMStainless Steel DrumSmooth ImpellerBleach DispenserBuilt-in-Water FaucetDeep Water Wash OptionQuick Wash CyclePresoak OptionExtra Rinse OptionManufacturers Warranty- 1 Year In-Home Service Spec Sheet Energy Guide Owners Manual