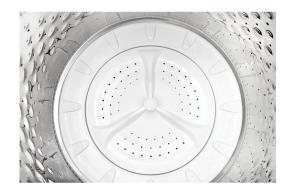

## WHIRLPOOL TOP LOAD WASHER

SKU: 122825

About This Item Product Benefits Details WarrantyDimensions: 27.75"W x 27"D x 42.25"HColor: White12 Wash Cycles4.6 cu. ft770 Max RPMStainless Steel DrumSmooth ImpellerBleach DispenserBuilt-in-Water FaucetDeep Water Wash OptionQuick Wash CyclePresoak OptionExtra Rinse OptionManufacturers Warranty- 1 Year In-Home Service Spec Sheet Energy Guide Owners Manual