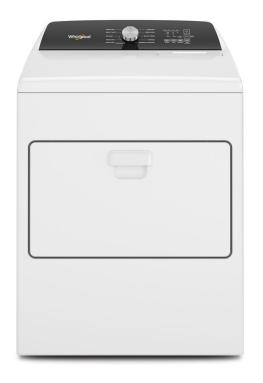

## WHIRLPOOL ELECTRIC DRYER

SKU: 122826

About This Item Product Benefits Details WarrantyDimensions: 29"W x 29"D x 40.5"HColor: White11 Cycles7.0 cu. ft Drum Size4 Temp SettingsPowder Coated DrumWrinkle Shield OptionHamper Door/ Interior Drum LightMoisture SensingStatic Reduce OptionQuick Wash CycleEnd of Cycle SignalAir Dry Cycle Spec Sheet Owners Manual